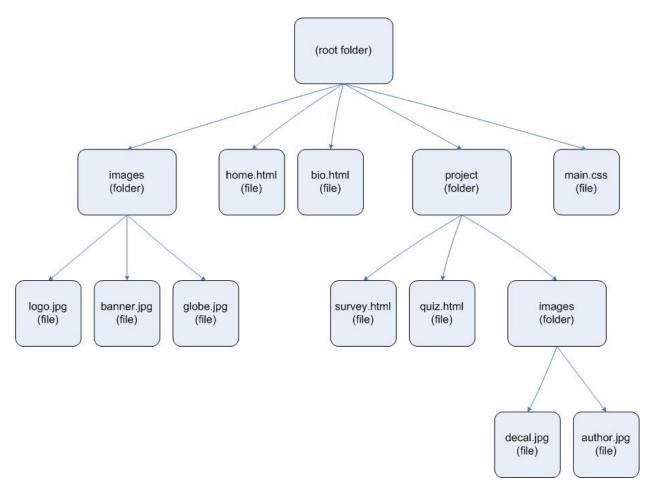

## **Exercise on File References**

The diagram below represents a folder structure of a set of web files. The arrows indicate which items are contained within a particular folder. For example, the file **quiz.html** is contained inside the **project** folder.

## **Reference examples**

Root-based reference to the **globe.jpg** file:

Relative reference to the **main.css** file if the current page is **quiz.html**:

../main.css

Relative reference to the globe.jpg file if the current page is home.html:

images/globe.jpg

## **Reference questions**

- 1. What is the root-based reference to the **home.html** file?
- 2. What is the root-based reference to the **author.jpg** file?
- 3. What is the root-based reference to the **banner.jpg** file?
- 4. What is the relative reference to the **home.html** file if the current page is **bio.html**?
- 5. What is the relative reference to the **bio.html** file if the current page is **survey.html**?
- 6. What is the relative reference to the **decal.jpg** file if the current page is **home.html**?
- 7. What is the relative reference to the **author.jpg** file if the current page is **survey.html**?
- 8. What is the relative reference to the logo.jpg file if the current page is quiz.html?